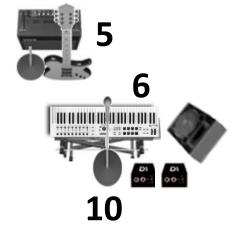

5 - Guitar (Tom)

Guitar Amp – Short Boom Mic

6 - Keyboard (Tom) DI Box x2 or x1 Stereo

**7 – Backing Vocal** (Anthony) Monitor x1

8 – Lead Vocal (Dennis)

Fan x2

9- Lead Vocal + Acoustic Harp (Mark)

Monitors x2 and Stereo In-Ear

10 - Backing Vocal (Tom) Monitor x1

Additional:

Guitar Stands x4