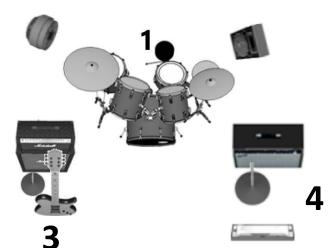

**5 PIECE STAGE PLAN** As of July 2023

Drums (Sonny)

Bass Drum – mic on small stand positioned at mic hole (not laying inside)

Snare Drum Top – mic on boom stand

Snare Drum Bottom – clip mic Hi Hat – mic on boom stand High Rack Tom – clip mic Low Rack Tom – clip mic

Floor Tom – clip mic Overheads 2x – mics left and right on boom stands Monitor x1 Fan x1

2

Bass (Anthony) DI Box x1 or XLR DI at rear

3 - Guitar (Dennis) Guitar Amp – Short Boom Mic 4 - Harmonica (Mark)

Harmo. Amp – short boom mic | Monitors x2